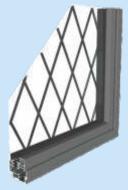

### **Glass Options**

Our Royale Stepped windows are available with a range of different glass as well as cosmetic additions to help create that period style.

Plain Glazing

## **Glass Options**

Our Royale Stepped windows are available with a range of different glass as well as cosmetic additions to help create that period style.

Diamond Leads

**Square Leads** 

Overlapped Flat Astragal Bars