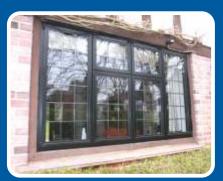

# The Royale Stepped Window

Slim & Authentic Look

**Royale Windows With Leads** 

High Quality Hardware

Original Wood Frames With Leads

Modern Multi Point Locking