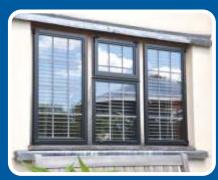

### **Glass Options**

Our Royale Stepped windows are available with a range of different glass as well as cosmetic additions to help create that period style.

Plain Glazing