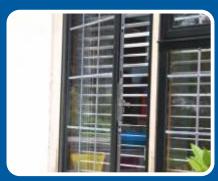

## Royale Stepped Aluminium Heritage Windows

DURATION WINDOWS

# The Royale Stepped Window

Slim & Authentic Look

**Royale Windows With Leads** 

High Quality Hardware

Original Wood Frames With Leads

Modern Multi Point Locking