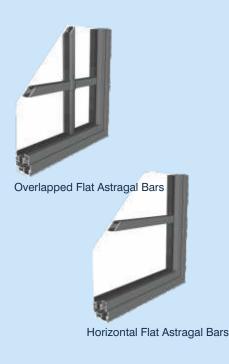

## **Glass Options**

Our Royale Stepped windows are available with a range of different glass as well as cosmetic additions to help create that period style.

Diamond Leads

**Square Leads** 

Overlapped Flat Astragal Bars

**Butted Flat Astragal Bars** 

Plain Glazing

Horizontal Flat Astragal Bars

**Decorative Leads** 

Square Leads

Horizontal Astragal Bars

**Butted Or Overlapped Astragals** 

Duration Windows
Thames Development
Charfleets Road
Canvey Island
Essex. SS8 0PQ