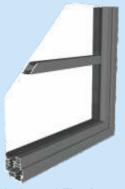

## **Glass Options**

Our Royale Stepped windows are available with a range of different glass as well as cosmetic additions to help create that period style.

Diamond Leads

**Square Leads** 

Overlapped Flat Astragal Bars