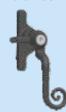

#### Peg & Stays (Optional)

Curved

SC, BC, BS, RTD, GM, BK

SC, BC, RTD, GM, BK

SC, RTD, GM, BK

| Colour         | Code |
|----------------|------|
| Satin Chrome   | SC   |
| Brushed Copper | ВС   |
| Brushed Brass  | BS   |
| Dark Bronze    | RTD  |
| Gun Metal      | GM   |
| Antique Black  | BK   |