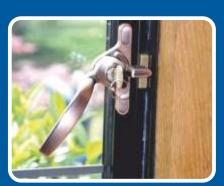

## **Handle Options**

#### **Multipoint Locking Handles**

Chelton Art Deco

Art Deco Multi Lock In-Line Multi Lock Monkey Tail Multi Lock

W, B, G, S, C, BCh, SS

SC, BC, BS, RTD, GM, BK

SC, BC, BS, RTD, GM, BK

SC, RTD, GM, BK