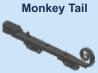

#### **Multipoint Locking Handles**

Chelton Art Deco

Art Deco Multi Lock In-Line Multi Lock Monkey Tail Multi Lock

W, B, G, S, C, BCh, SS

SC, BC, BS, RTD, GM, BK

SC, BC, BS, RTD, GM, BK

SC, RTD, GM, BK