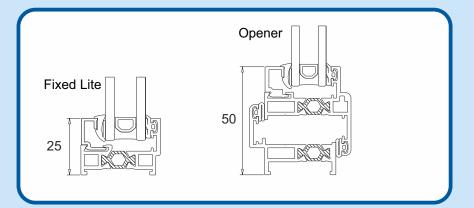

## Royale Stepped Aluminium Heritage Windows



DURATION WINDOWS



# The Royale Stepped Window

#### **Features**

- The perfect affordable replacement for old steel windows.
- Available with coupled or transom construction options.
- Slim thermally broken aluminium profiles with a depth of just 33mm.
- · Maintenance free aluminum.
- Ease of installation no need to cut back plaster, brick or existing subframes.
- Can be installed into existing or new timber subframes or direct to brick.



### **Glass Options**

Our Royale Stepped windows are available with a range of different glass as well as cosmetic additions to help create that period style.





Plain Glazing



#### **Performance**

WER

Air Permeability



Water Tightness



Wind Resistance



### **Technical**



## **Handle Options**

#### **Multipoint Locking Handles**

Chelton Art Deco

Art Deco Multi Lock In-Line Multi Lock Monkey Tail Multi Lock









W, B, G, S, C, BCh, SS

SC, BC, BS, RTD, GM, BK

SC, BC, BS, RTD, GM, BK

SC, RTD, GM, BK

#### **Cockspur Locking Handles**

Scroll Cockspur







In-Line Cockspur



Straight Cockspur



SC, BC, RTD, GM, BK

SC, BC, BS, RTD, GM, BK

SC, BC, RTD, GM, BK

SC, BC, RTD, GM, BK

#### Peg & Stays (Optional)

Curved





SC, BC, BS, RTD, GM, BK

SC, BC, RTD, GM, BK

SC, RTD, GM, BK

| Colour         | Code |
|----------------|------|
| Satin Chrome   | SC   |
| Brushed Copper | ВС   |
| Brushed Brass  | BS   |
| Dark Bronze    | RTD  |
| Gun Metal      | GM   |
| Antique Black  | BK   |

| Colour          | Code |
|-----------------|------|
| Wh