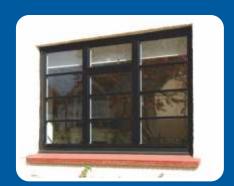

### **Glass Options**

Our Royale Stepped windows are available with a range of different glass as well as cosmetic additions to help create that period style.

Plain Glazing

## **Glass Options**

Our Royale Stepped windows are available with a range of different glass as well as cosmetic additions to help create that period style.

Diamond Leads

**Square Leads** 

Overlapped Flat Astragal Bars