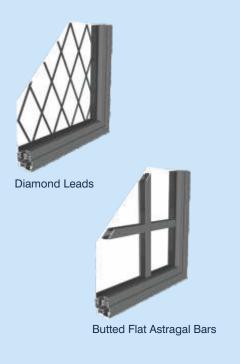

### **Glass Options**

Our Royale Stepped windows are available with a range of different glass as well as cosmetic additions to help create that period style.

Plain Glazing

## **Glass Options**

Our Royale Stepped windows are available with a range of different glass as well as cosmetic additions to help create that period style.

Diamond Leads

**Square Leads** 

Overlapped Flat Astragal Bars

**Butted Flat Astragal Bars** 

Plain Glazing

Horizontal Flat Astragal Bars

**Decorative Leads** 

Square Leads

Horizontal Astragal Bars

**Butted Or Overlapped Astragals** 

Duration Windows
Thames Development
Charfleets Road
Canvey Island
Essex. SS8 0PQ